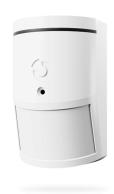

## **Bus combined PIR motion and glass-break detector**

Code: JA-120PB

It serves for the detection of human movement in building interiors and for the detection of breaking glass windows. This detector combines two sensors (PIR motion & acoustic glass break) in one housing.

## **Product description:**

The detector is enrolled to two consecutive positions in the system.

The detector uses a PIR sensor for human movement detection. Breaking glass is detected by a GBS sensor, which analyses air pressure changes and sounds to detect the breaking of a glass window.