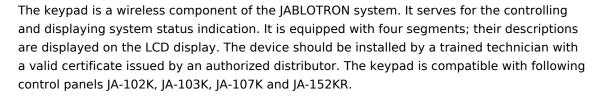

## Wireless four-segment keypad with display and RFID reader - anthracite

Code: JA-155E-AN