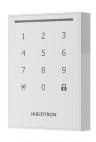

## Bus outdoor keypad with RFID / NFC reader - white

Code: JA-121E-WH

Keypad offer a unique combination of modern design with dual media reading technology. The front surface is made of special synthetic tempered glass that cannot be easily scratched by keys or other hard objects.